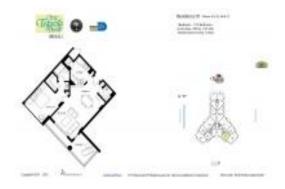

# **Unit 601 - One Tequesta Point**

601 - 888 Brickell Key Dr, Miami, FL, Miami-Dade 33131

#### **Unit Information**

 MLS Number:
 A11562891

 Status:
 Active

 Size:
 780 Sq ft.

 Bedrooms:
 1

Full Bathrooms: 1
Half Bathrooms: 1

Parking Spaces: Parking Garage, Valet Parking

 View:
 Other View