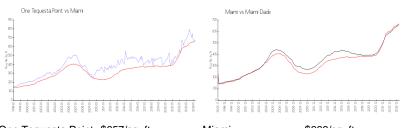

### **Market Information**

 One Tequesta Point:
 \$657/sq. ft.
 Miami:
 \$669/sq. ft.

 Miami:
 \$669/sq. ft.
 Miami-Dade:
 \$698/sq. ft.