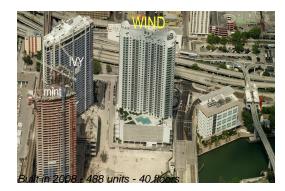

# Unit 708 - Wind

708 - 350 S Miami Av, Miami, FL, Miami-Dade 33130

#### **Building Information**

| Number of units:                         | 488 |
|------------------------------------------|-----|
| Number of active listings for rent:      | 28  |
| Number of active listings for sale:      | 18  |
| Building inventory for sale:             | 3%  |
| Number of sales over the last 12 months: | 18  |
| Number of sales over the last 6 months:  | 5   |
| Number of sales over the last 3 months:  | 2   |