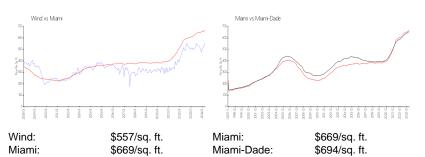

| \$422,000                                   |
| Valuated PPSF:                                                                                                 | \$515                                       |



#### **Building Information**

| Number of units:                         | 488 |
|------------------------------------------|-----|
| Number of active listings for rent:      | 28  |
| Number of active listings for sale:      | 18  |
| Building inventory for sale:             | 3%  |
| Number of sales over the last 12 months: | 18  |
| Number of sales over the last 6 months:  | 5   |
| Number of sales over the last 3 months:  | 2   |

#### **Building Association Information**

Wind by Neo Condominium (786) 837-5968

### **Market Information**



### **Inventory for Sale**

| Wind       | 4% |
|------------|----|
| Miami      | 4% |
| Miami-Dade | 3% |

## Avg. Time to Close Over Last 12 Months

| Wind       | 102 days |
|------------|----------|
| Miami      | 84 days  |
| Miami-Dade | 81 days  |