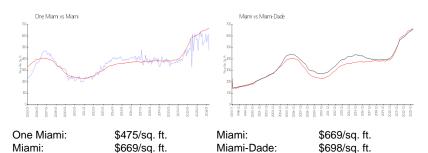

### **Inventory for Sale**

 One Miami
 6%

 Miami
 4%

 Miami-Dade
 3%

# Avg. Time to Close Over Last 12 Months

One Miami 75 days Miami 84 days Miami-Dade 81 days