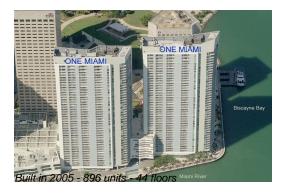

## Unit 2900 - One Miami

2900 - 325 S Biscayne Blvd, Miami, FL, Miami-Dade 33131

### **Building Information**

Number of units: 890
Number of active listings for rent: 56
Number of active listings for sale: 50
Building inventory for sale: 5%
Number of sales over the last 12 months: 32
Number of sales over the last 6 months: 12
Number of sales over the last 3 months: 4