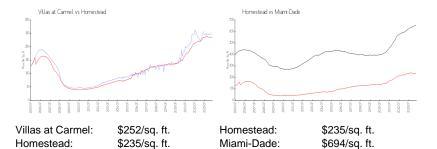

# **Inventory for Sale**

| Villas at Carmel | 3% |
|------------------|----|
| Homestead        | 2% |
| Miami-Dade       | 3% |