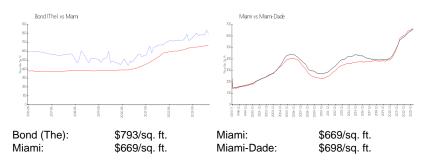

# Unit 1803 - Bond (The)

1803 - 1080 Brickell Ave, Miami, FL, Miami-Dade 33131

#### **Unit Information**

 MLS Number:
 A11563063

 Status:
 Active

 Size:
 748 Sq ft.

 Bedrooms:
 1

Full Bathrooms:

Half Bathrooms:

Parking Spaces: 1 Space, Additional Spaces Available

View:

 Rental Price:
 \$3,850

 List PPSF:
 \$5

 Valuated Price:
 \$535,000

 Valuated PPSF:
 \$715

The above valuated price is a baseline figure that does not take into account any specific renovation, upgrade, split, merge, or deterioration of the unit.