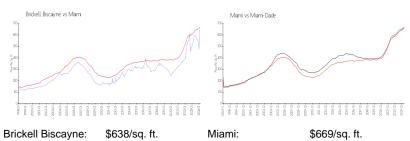

Status: Pending
Size: 804 Sq ft.

Bedrooms: 1
Full Bathrooms: 1
Half Bathrooms: 1

Parking Spaces: Covered Parking, Guest Parking

View:

 Rental Price:
 \$2,700

 List PPSF:
 \$3

 Valuated Price:
 \$478,000

 Valuated PPSF:
 \$595

The above valuated price is a baseline figure that does not take into account any specific renovation, upgrade, split, merge, or deterioration of the unit.

## **Building Information**

Number of units: 166
Number of active listings for rent: 2
Number of active listings for sale: 0
Building inventory for sale: 0%
Number of sales over the last 12 months: 6
Number of sales over the last 6 months: 3
Number of sales over the last 3 months: 1

### **Building Association Information**

Brickell Biscayne Condos Association (305) 854-1525

### **Market Information**



Miami: \$669/sq. ft. Miami-Dade: \$698/sq. ft.

### **Inventory for Sale**

 Brickell Biscayne
 0%

 Miami
 4%

 Miami-Dade
 3%

### Avg. Time to Close Over Last 12 Months

Brickell Biscayne 36 days Miami 84 days Miami-Dade 81 days