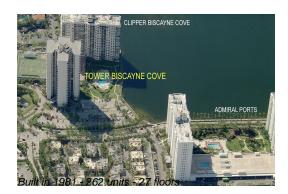

# Unit 110 - Tower Biscayne Cove

110 - 18181 NE 31 Ct, Aventura, FL, Miami-Dade 33160

#### **Building Information**

| Number of units:                         | 262 |
|------------------------------------------|-----|
| Number of active listings for rent:      | 9   |
| Number of active listings for sale:      | 8   |
| Building inventory for sale:             | 3%  |
| Number of sales over the last 12 months: | 10  |
| Number of sales over the last 6 months:  | 3   |
| Number of sales over the last 3 months:  | 1   |