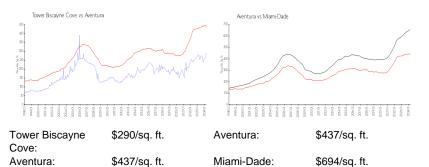

#### **Market Information**

**Inventory for Sale** 

| Tower Biscayne Cove | 3% |
|---------------------|----|
| Aventura            | 5% |
| Miami-Dade          | 3% |