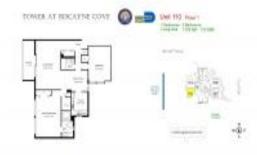

# Unit 110 - Tower Biscayne Cove

110 - 18181 NE 31 Ct, Aventura, FL, Miami-Dade 33160

### **Unit Information**

| MLS Number:<br>Status:<br>Size: | A11563174<br>Active<br>1,293 Sq ft. |
|---------------------------------|-------------------------------------|
| Bedrooms:<br>Full Bathrooms:    | 3<br>2                              |
| Half Bathrooms:                 | 2                                   |
| Parking Spaces:                 | 1 Space, Valet Parking              |
| View:                           |                                     |
| List Price:                     | \$476,000                           |
| List PPSF:                      | \$368                               |
| Valuated Price:                 | \$320,000                           |
| Valuated PPSF:                  | \$247                               |