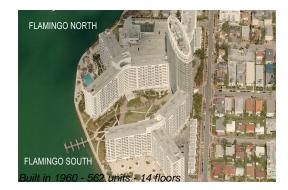

### **Building Information**

| Number of units:                         | 562 |
|------------------------------------------|-----|
| Number of active listings for rent:      |     |
| Number of active listings for sale:      | 18  |
| Building inventory for sale:             |     |
| Number of sales over the last 12 months: | 20  |
| Number of sales over the last 6 months:  | 11  |
| Number of sales over the last 3 months:  | 8   |

## **Building Association Information**

Flamingo South Beach 1500 Bay Rd, Miami Beach, FL 33139 (305) 532 7583