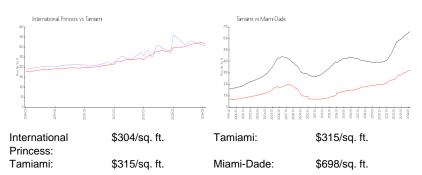

### **Unit Information**

| MLS Number:<br>Status:<br>Size:<br>Bedrooms:<br>Full Bathrooms:<br>Half Bathrooms:<br>Parking Spaces:<br>View: | A11563295<br>Active<br>1,313 Sq ft.<br>3<br>2<br>1 |
|----------------------------------------------------------------------------------------------------------------|----------------------------------------------------|
| Rental Price:                                                                                                  | \$3,200                                            |
| List PPSF:                                                                                                     | \$2                                                |
| Valuated Price:                                                                                                | \$399,000                                          |
| Valuated PPSF:                                                                                                 | \$304                                              |