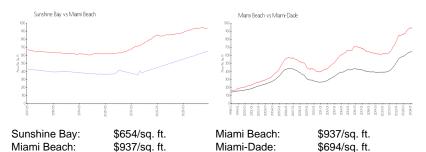

### **Inventory for Sale**

Sunshine Bay 4% Miami Beach 4% Miami-Dade 3%

## Avg. Time to Close Over Last 12 Months

Sunshine Bay 25 days Miami Beach 97 days Miami-Dade 81 days