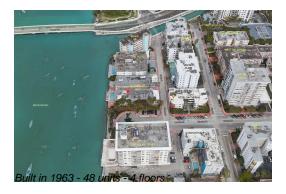

## **Building Information**

Number of units: 48
Number of active listings for rent: 0
Number of active listings for sale: 2
Building inventory for sale: 4%
Number of sales over the last 12 months: 2
Number of sales over the last 6 months: 1
Number of sales over the last 3 months: 1