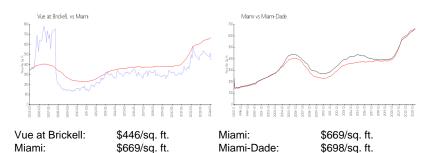

### **Market Information**

### **Inventory for Sale**

Vue at Brickell2%Miami4%Miami-Dade3%

### Avg. Time to Close Over Last 12 Months

Vue at Brickell38 daysMiami84 daysMiami-Dade81 days