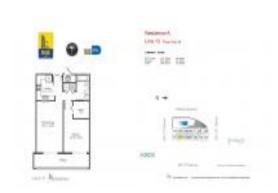

# Unit 2413 - Vue at Brickell

2413 - 1250 S Miami Av, Miami, FL, Miami-Dade 33130

#### **Unit Information**

 MLS Number:
 A11563308

 Status:
 Active

 Size:
 737 Sq ft.

 Bedrooms:
 1

 Full Bathrooms:
 1

Full Bathrooms: 1
Half Bathrooms: 1
Parking Spaces: 1 Space

 View:
 \$3,250