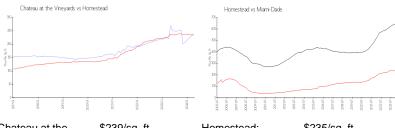

### **Market Information**

Chateau at the \$239/sq. ft. Homestead: \$235/sq. ft.

Vineyards:

Homestead: \$235/sq. ft. Miami-Dade: \$694/sq. ft.