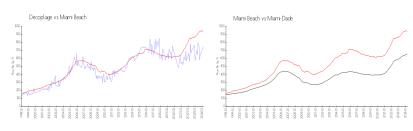

#### **Market Information**

Decoplage: \$744/sq. ft. Miami Beach: \$937/sq. ft. Miami Beach: \$937/sq. ft. Miami-Dade: \$694/sq. ft.