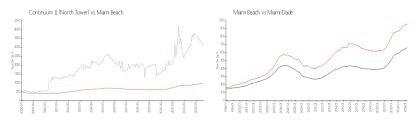

#### **Market Information**

Continuum II (North \$3097/sq. ft. Miami Beach: \$952/sq. ft. Tower):

Miami Beach: \$952/sq. ft. Miami-Dade: \$698/sq. ft.