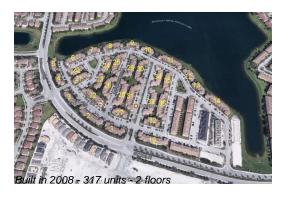

## **Building Information**

Number of units: 317
Number of active listings for rent: 0
Number of active listings for sale: 9
Building inventory for sale: 2%
Number of sales over the last 12 months: 9
Number of sales over the last 6 months: 3
Number of sales over the last 3 months: 2