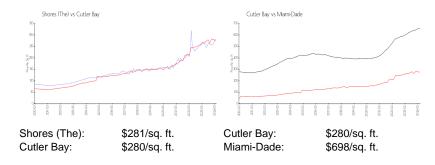

### **Inventory for Sale**

 Shores (The)
 3%

 Cutler Bay
 1%

 Miami-Dade
 3%

### Avg. Time to Close Over Last 12 Months

Shores (The) 33 days Cutler Bay 36 days Miami-Dade 81 days