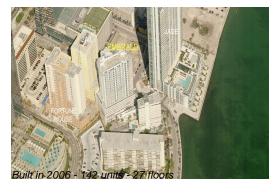

# **Building Information**

Number of units: 142
Number of active listings for rent: 8
Number of active listings for sale: 6
Building inventory for sale: 4%
Number of sales over the last 12 months: 11
Number of sales over the last 6 months: 3
Number of sales over the last 3 months: 3

#### **Building Association Information**

Emerald at Brickell Condo Association 305.416.6065