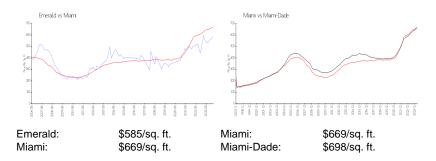

### **Inventory for Sale**

 Emerald
 4%

 Miami
 4%

 Miami-Dade
 3%

### Avg. Time to Close Over Last 12 Months

Emerald 65 days Miami 84 days Miami-Dade 81 days