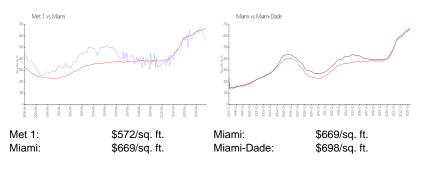

### **Inventory for Sale**

| Met 1      | 7% |
|------------|----|
| Miami      | 4% |
| Miami-Dade | 3% |