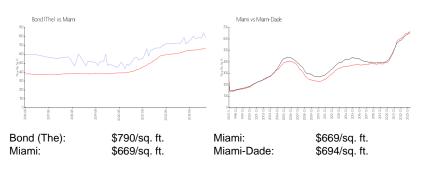

#### **Market Information**

#### **Inventory for Sale**

| Bond (The) | 6% |
|------------|----|
| Miami      | 4% |
| Miami-Dade | 3% |

## Avg. Time to Close Over Last 12 Months

| Bond (The) | 49 days |
|------------|---------|
| Miami      | 84 days |
| Miami-Dade | 81 days |