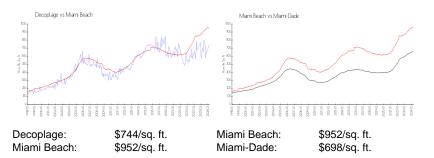

#### **Market Information**

Decoplage

| Miami Beach | 4% |
|-------------|----|
| Miami-Dade  | 3% |