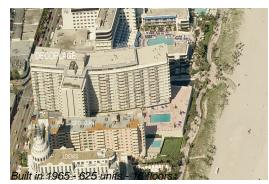

#### **Building Information**

| Number of units:                         | 625 |
|------------------------------------------|-----|
| Number of active listings for rent:      | 129 |
| Number of active listings for sale:      | 47  |
| Building inventory for sale:             | 7%  |
| Number of sales over the last 12 months: | 22  |
| Number of sales over the last 6 months:  | 6   |
| Number of sales over the last 3 months:  | 3   |