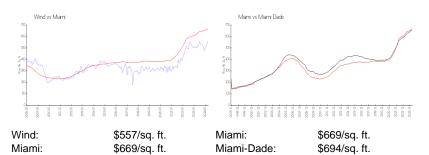

### **Market Information**

#### **Inventory for Sale**

| Wind       | 4% |
|------------|----|
| Miami      | 4% |
| Miami-Dade | 3% |

### Avg. Time to Close Over Last 12 Months

| Wind       | 102 days |
|------------|----------|
| Miami      | 84 days  |
| Miami-Dade | 81 days  |