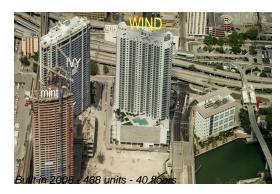

# **Building Information**

| Number of units:                         | 488 |
|------------------------------------------|-----|
| Number of active listings for rent:      | 28  |
| Number of active listings for sale:      | 18  |
| Building inventory for sale:             | 3%  |
| Number of sales over the last 12 months: | 18  |
| Number of sales over the last 6 months:  | 5   |
| Number of sales over the last 3 months:  | 2   |
|                                          |     |

# **Building Association Information**

Wind by Neo Condominium (786) 837-5968