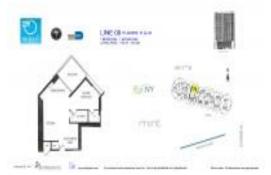

# Unit 1709 - Wind

1709 - 350 S Miami Av, Miami, FL, Miami-Dade 33130

## **Unit Information**

| MLS Number:     | A11563618                                |
|-----------------|------------------------------------------|
| Status:         | Pending                                  |
| Size:           | 740 Sq ft.                               |
| Bedrooms:       | 1                                        |
| Full Bathrooms: | 1                                        |
| Half Bathrooms: |                                          |
| Parking Spaces: | Assigned Parking, Covered Parking, Valet |
|                 | Parking                                  |
| View:           | C C                                      |
| Rental Price:   | \$2,500                                  |
| List PPSF:      | \$3                                      |
| Valuated Price: | \$363,000                                |
| Valuated PPSF:  | \$491                                    |
|                 | <b>•</b> • • •                           |