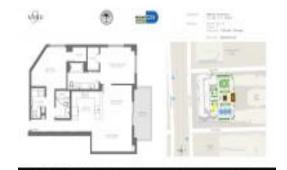

# Unit 2402 - Nine at Mary Brickell Village

2402 - 999 SW 1 Ave, Miami, FL, Miami-Dade 33130

#### **Unit Information**

 MLS Number:
 A11563653

 Status:
 Active

 Size:
 1,118 Sq ft.

 Bedrooms:
 2

Bedrooms: Full Bathrooms: Half Bathrooms:

Parking Spaces: 1 Space

View:
Rental Price: \$4,550
List PPSF: \$4