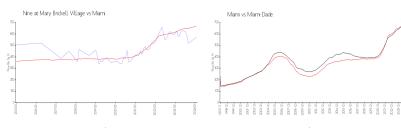

#### **Market Information**

Nine at Mary Brickell \$574/sq. ft. Miami: \$669/sq. ft.

Village:

Miami: \$669/sq. ft. Miami-Dade: \$698/sq. ft.