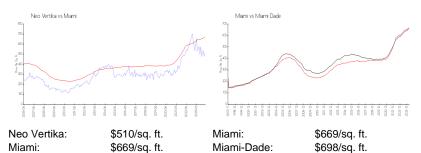

# **Inventory for Sale**

 Neo Vertika
 3%

 Miami
 4%

 Miami-Dade
 3%

### Avg. Time to Close Over Last 12 Months

Neo Vertika67 daysMiami84 daysMiami-Dade81 days