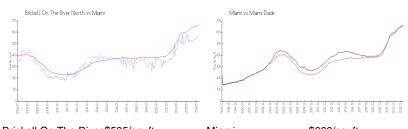

### **Market Information**

Brickell On The River\$585/sq. ft.

Miami:

\$669/sq. ft.

North: Miami:

\$669/sq. ft.

Miami-Dade: \$698/sq. ft.