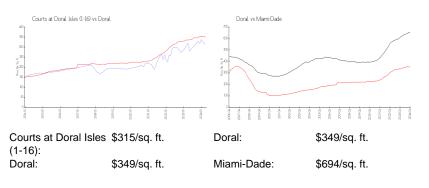

#### **Inventory for Sale**

| Courts at Doral Isles (1-16) | 1% |
|------------------------------|----|
| Doral                        | 2% |
| Miami-Dade                   | 3% |

# Avg. Time to Close Over Last 12 Months

| Courts at Doral Isles (1-16) | 47 days |
|------------------------------|---------|
| Doral                        | 48 days |

Miami-Dade