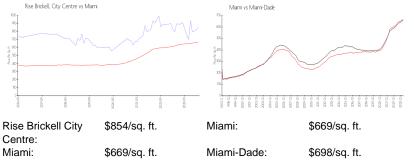

#### **Inventory for Sale**

| Rise Brickell City Centre | 7% |
|---------------------------|----|
| Miami                     | 4% |
| Miami-Dade                | 3% |

## Avg. Time to Close Over Last 12 Months

| Rise Brickell City Centre | 93 days |
|---------------------------|---------|
| Miami                     | 84 days |
| Miami-Dade                | 81 days |