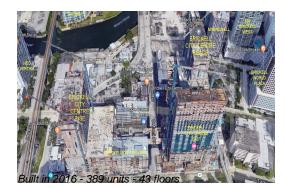

#### **Building Information**

| Number of units:                         | 389 |
|------------------------------------------|-----|
| Number of active listings for rent:      | 0   |
| Number of active listings for sale:      | 28  |
| Building inventory for sale:             | 7%  |
| Number of sales over the last 12 months: | 26  |
| Number of sales over the last 6 months:  | 12  |
| Number of sales over the last 3 months:  | 7   |

### **Building Association Information**

Rise Brickell City Centre 88 SW 7th Street Miami FL 33130 786 475 5342

http://www.brickellcitycentre.com/residences/rise