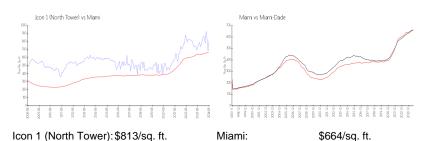

### **Market Information**

Miami-Dade:

\$696/sq. ft.

### Avg. Time to Close Over Last 12 Months

\$664/sq. ft.

Icon 1 (North Tower)92 daysMiami85 daysMiami-Dade85 days