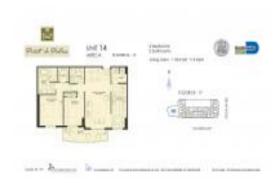

## Unit 1614 - Puerta de Palmas

1614 - 888 Douglas Rd, Coral Gables, FL, Miami-Dade 33134

#### **Unit Information**

MLS Number: A11563766
Status: Temp Off Market
Size: 1,224 Sq ft.

Bedrooms: 2 Full Bathrooms: 2

Half Bathrooms:

Valuated PPSF:

Parking Spaces: 1 Space, Guest Parking, Valet Parking