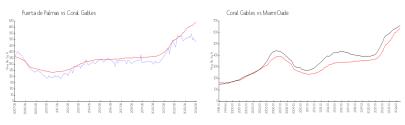

#### **Market Information**

Puerta de Palmas: \$482/sq. ft. Coral Gables: \$639/sq. ft. Coral Gables: \$639/sq. ft. Miami-Dade: \$696/sq. ft.