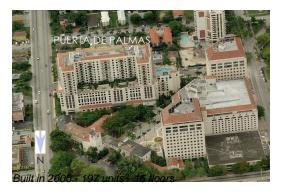

## Unit 1614 - Puerta de Palmas

1614 - 888 Douglas Rd, Coral Gables, FL, Miami-Dade 33134

## **Building Information**

Number of units: 197
Number of active listings for rent: 2
Number of active listings for sale: 6
Building inventory for sale: 3%
Number of sales over the last 12 months: 9
Number of sales over the last 6 months: 3
Number of sales over the last 3 months: 0