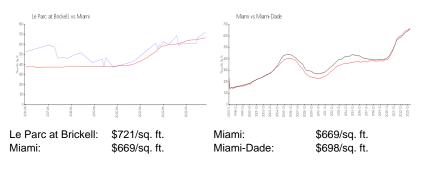

| \$734                                         |

The above valuated price is a baseline figure that does not take into account any specific renovation, upgrade, split, merge, or deterioration of the unit.

#### **Building Information**

| Number of units:                         | 128 |
|------------------------------------------|-----|
| Number of active listings for rent:      | 0   |
| Number of active listings for sale:      | 26  |
| Building inventory for sale:             | 20% |
| Number of sales over the last 12 months: | 47  |
| Number of sales over the last 6 months:  | 16  |
| Number of sales over the last 3 months:  | 11  |

# gned Parking,Valet Parking

at does not take into account any erioration of the unit.

# **Market Information**



# **Inventory for Sale**

| Le Parc at Brickell | 20% |
|---------------------|-----|
| Miami               | 4%  |
| Miami-Dade          | 3%  |

# Avg. Time to Close Over Last 12 Months

| Le Parc at Brickell | 47 days |
|---------------------|---------|
| Miami               | 84 days |
| Miami-Dade          | 81 days |