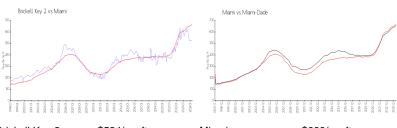

#### **Market Information**

Brickell Key 2: \$524/sq. ft. Miami: \$669/sq. ft. Miami: \$669/sq. ft. Miami-Dade: \$694/sq. ft.