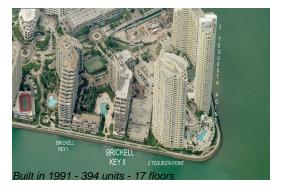

### **Building Information**

Number of units: 394
Number of active listings for rent: 15
Number of active listings for sale: 25
Building inventory for sale: 6%
Number of sales over the last 12 months: 6
Number of sales over the last 6 months: 0
Number of sales over the last 3 months: 0