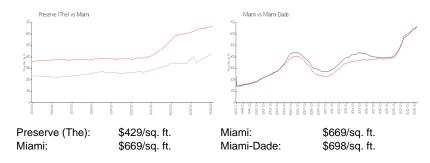

 List PPSF:
 \$3

 Valuated Price:
 \$544,000

 Valuated PPSF:
 \$428

The above valuated price is a baseline figure that does not take into account any specific renovation, upgrade, split, merge, or deterioration of the unit.