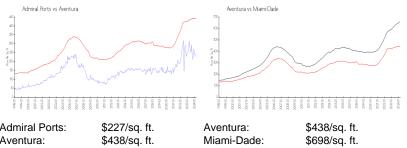

#### **Market Information**

Miami-Dade:

| Admiral Ports: | \$227/sq. ft. |
|----------------|---------------|
| Aventura:      | \$438/sq. ft. |