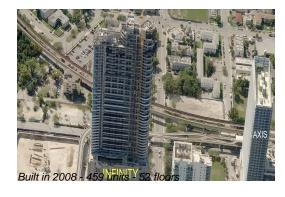

# Unit 1919 - Infinity

1919 - 60 SW 13 St, Miami, FL, Miami-Dade 33130

## **Building Information**

Number of units: 459
Number of active listings for rent: 50
Number of active listings for sale: 20
Building inventory for sale: 4%
Number of sales over the last 12 months: 24
Number of sales over the last 6 months: 10
Number of sales over the last 3 months: 6