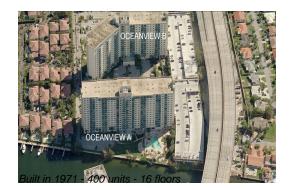

# Unit 1226 - OceanView A

1226 - 19390 Collins Av, Sunny Isles, FL, Miami-Dade 33160

#### **Building Information**

| Number of units:                         | 400 |
|------------------------------------------|-----|
| Number of active listings for rent:      | 25  |
| Number of active listings for sale:      | 10  |
| Building inventory for sale:             | 2%  |
| Number of sales over the last 12 months: | 12  |
| Number of sales over the last 6 months:  | 5   |
| Number of sales over the last 3 months:  | 3   |