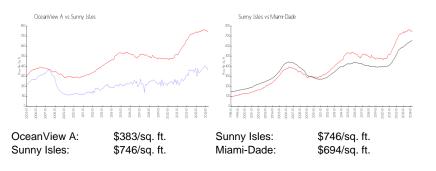

#### **Inventory for Sale**

| OceanView A | 3% |
|-------------|----|
| Sunny Isles | 5% |
| Miami-Dade  | 3% |

#### Avg. Time to Close Over Last 12 Months

| OceanView A | 117 days |
|-------------|----------|
| Sunny Isles | 113 days |
| Miami-Dade  | 81 days  |