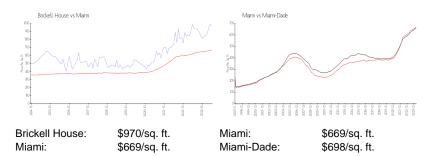

## **Inventory for Sale**

Brickell House 1% Miami 4% Miami-Dade 3%

### Avg. Time to Close Over Last 12 Months

Brickell House 124 days Miami 84 days Miami-Dade 81 days