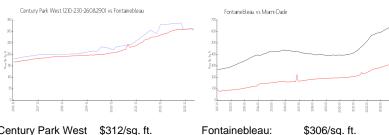

#### **Market Information**

Century Park West \$312/sq. ft.

(210-230-260&290):

Fontainebleau: \$306/sq. ft. Miami-Dade: \$698/sq. ft.