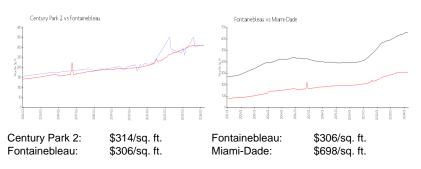

# Unit 8826 W Flagler St # 218 - Century Park 2

8826 W Flagler St # 218 - 8822-9030 W Flagler St, Fontainebleau, FL, Miami-Dade 33174