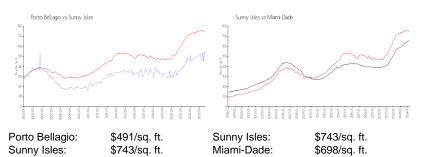

#### **Market Information**

#### **Inventory for Sale**

| Porto Bellagio | 3% |
|----------------|----|
| Sunny Isles    | 5% |
| Miami-Dade     | 3% |