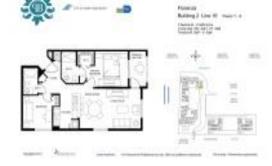

#### **Unit Information**

| MLS Number:     | A11564069                          |
|-----------------|------------------------------------|
|                 |                                    |
| Status:         | Active                             |
| Size:           | 934 Sq ft.                         |
| Bedrooms:       | 2                                  |
| Full Bathrooms: | 2                                  |
| Half Bathrooms: |                                    |
| Parking Spaces: | 1 Space, Assigned Parking, Covered |
|                 | Parking                            |
| View:           |                                    |
| List Price:     | \$458,400                          |
| List PPSF:      | \$491                              |
| Valuated Price: | \$458,000                          |
| Valuated PPSF:  | \$490                              |
|                 | *                                  |