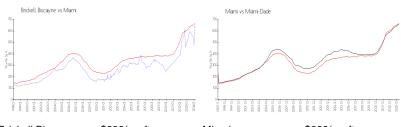

#### **Market Information**

Brickell Biscayne: \$638/sq. ft. Miami: \$669/sq. ft. Miami: \$669/sq. ft. Miami-Dade: \$698/sq. ft.