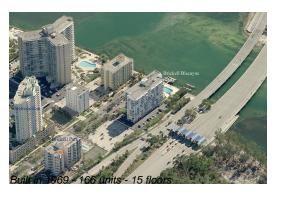

# Unit 15E - Brickell Biscayne

15E - 150 25 Rd, Miami, FL, Miami-Dade 33124

### **Building Information**

Number of units: 166
Number of active listings for rent: 2
Number of active listings for sale: 0
Building inventory for sale: 0%
Number of sales over the last 12 months: 6
Number of sales over the last 6 months: 3
Number of sales over the last 3 months: 1