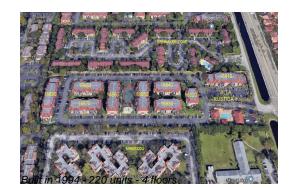

#### **Building Information**

| Number of units:                         | 220 |
|------------------------------------------|-----|
| Number of active listings for rent:      | 0   |
| Number of active listings for sale:      | 6   |
| Building inventory for sale:             | 2%  |
| Number of sales over the last 12 months: | 11  |
| Number of sales over the last 6 months:  | 7   |
| Number of sales over the last 3 months:  | 4   |

# **Building Association Information**

Villa Rustica I Condo Address: 18802 NW 57th Ave, Hialeah, FL 33015 Phone: +1 305-622-6702

http://vrustica1.com/