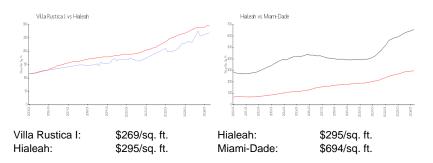

#### **Market Information**

#### Inventory for Sale

| Villa Rustica I | 3% |
|-----------------|----|
| Hialeah         | 1% |