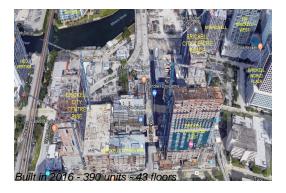

## **Building Information**

Number of units:390Number of active listings for rent:0Number of active listings for sale:26Building inventory for sale:6%Number of sales over the last 12 months:21Number of sales over the last 6 months:10Number of sales over the last 3 months:5

Reach Brickell City Centre Address: 68 SE 6th St, Miami, FL 33131,

Phone: +1 305-363-2708

http://www.brickellcitycentre.com/residences/reach