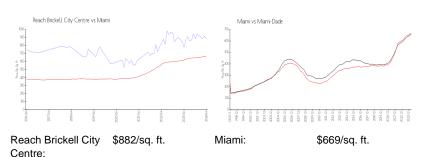

## **Market Information**

Miami-Dade:

\$698/sq. ft.

#### **Inventory for Sale**

Miami:

Reach Brickell City Centre 7% Miami 4% Miami-Dade 3%

## Avg. Time to Close Over Last 12 Months

\$669/sq. ft.

Reach Brickell City Centre 123 days Miami 84 days Miami-Dade 81 days