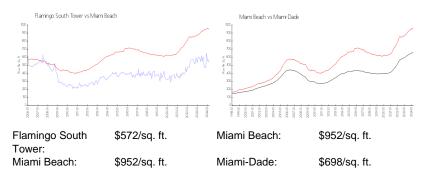

# **Market Information**

# **Inventory for Sale**

Flamingo South Tower

3%

| Miami Beach | 4% |
|-------------|----|
| Miami-Dade  | 3% |

# Avg. Time to Close Over Last 12 Months

| Flamingo South Tower | 144 days |
|----------------------|----------|
| Miami Beach          | 98 days  |
| Miami-Dade           | 81 days  |