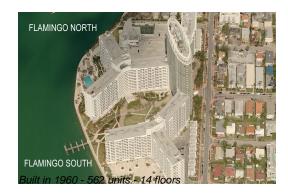

### **Building Information**

| Number of units:                         | 562 |
|------------------------------------------|-----|
| Number of active listings for rent:      | 115 |
| Number of active listings for sale:      | 16  |
| Building inventory for sale:             | 2%  |
| Number of sales over the last 12 months: | 21  |
| Number of sales over the last 6 months:  | 11  |
| Number of sales over the last 3 months:  | 9   |

# **Building Association Information**

Flamingo South Beach 1500 Bay Rd, Miami Beach, FL 33139 (305) 532 7583