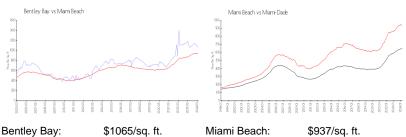

#### **Market Information**

Miami Beach: \$937/sq. ft. Miami-Dade: \$694/sq. ft.