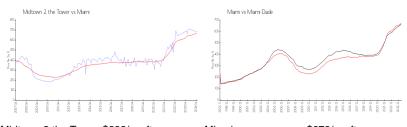

## **Market Information**

Midtown 2 the Tower:\$682/sq. ft. Miami: \$673/sq. ft. Miami: \$673/sq. ft. Miami-Dade: \$705/sq. ft.