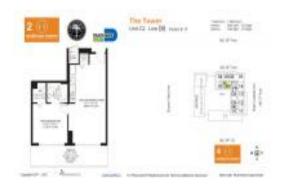

# Unit H0906 - Midtown 2 the Tower

H0906 - 3470 E Coast Av, Miami, FL, Miami-Dade 33137

#### **Unit Information**

 MLS Number:
 A11564176

 Status:
 Active

 Size:
 588 Sq ft.

 Bedrooms:
 1

Full Bathrooms:
Half Bathrooms:

Parking Spaces: 1 Space

 View:
 \$3,000