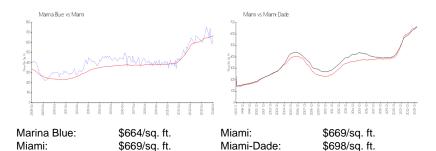

### **Inventory for Sale**

 Marina Blue
 2%

 Miami
 4%

 Miami-Dade
 3%

### Avg. Time to Close Over Last 12 Months

Marina Blue 90 days Miami 84 days Miami-Dade 81 days