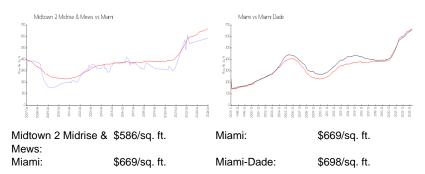

## **Market Information**

#### **Inventory for Sale**

| Midtown 2 Midrise & Mews | 7% |
|--------------------------|----|
| Miami                    | 4% |
| Miami-Dade               | 3% |

#### Avg. Time to Close Over Last 12 Months

| Midtown 2 Midrise & Mews | 54 days |
|--------------------------|---------|
| Miami                    | 84 days |
| Miami-Dade               | 81 days |