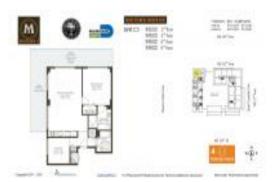

#### **Unit Information**

| MLS Number:     | A11564197    |
|-----------------|--------------|
| Status:         | Active       |
| Size:           | 919 Sq ft.   |
| Bedrooms:       | 2            |
| Full Bathrooms: | 2            |
| Half Bathrooms: |              |
| Parking Spaces: | 1 Space,Ado  |
|                 | Available,Pa |
| View:           | Bay,Garden   |
| Rental Price:   | \$4,250      |
| List PPSF:      | \$5          |
| Valuated Price: | \$550,000    |
| Valuated PPSF:  | \$598        |
|                 |              |