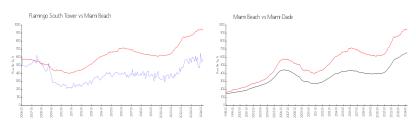

## **Market Information**

Flamingo South \$573/sq. ft. Miami Beach: \$937/sq. ft.

Tower:

Miami Beach: \$937/sq. ft. Miami-Dade: \$695/sq. ft.