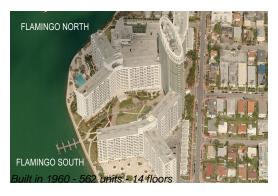

## **Building Information**

Number of units: 562 Number of active listings for rent: 115 Number of active listings for sale: 18 Building inventory for sale: 3% Number of sales over the last 12 months: 20 Number of sales over the last 6 months: Number of sales over the last 3 months: