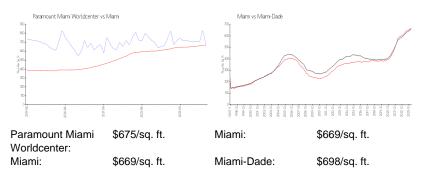

## **Inventory for Sale**

| Paramount Miami Worldcenter | 13% |
|-----------------------------|-----|
| Miami                       | 4%  |
| Miami-Dade                  | 3%  |