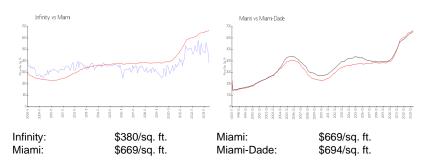

### **Inventory for Sale**

 Infinity
 4%

 Miami
 4%

 Miami-Dade
 3%

### Avg. Time to Close Over Last 12 Months

Infinity 77 days Miami 84 days Miami-Dade 81 days