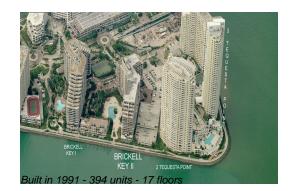

#### **Building Information**

| Number of units:                         | 394 |
|------------------------------------------|-----|
| Number of active listings for rent:      | 15  |
| Number of active listings for sale:      | 25  |
| Building inventory for sale:             | 6%  |
| Number of sales over the last 12 months: | 6   |
| Number of sales over the last 6 months:  | 0   |
| Number of sales over the last 3 months:  | 0   |