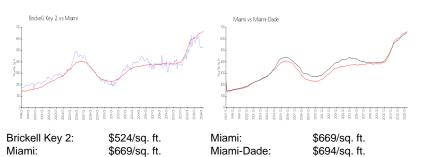

## Avg. Time to Close Over Last 12 Months

| Brickell Key 2 | 51 days |
|----------------|---------|
| Miami          | 84 days |
| Miami-Dade     | 81 days |