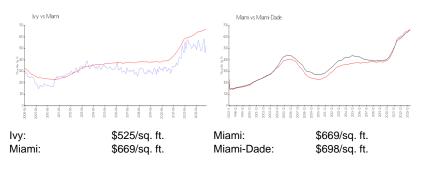

#### **Inventory for Sale**

| lvy        | 5% |
|------------|----|
| Miami      | 4% |
| Miami-Dade | 3% |

## Avg. Time to Close Over Last 12 Months

| lvy        | 73 days |
|------------|---------|
| Miami      | 84 days |
| Miami-Dade | 81 days |